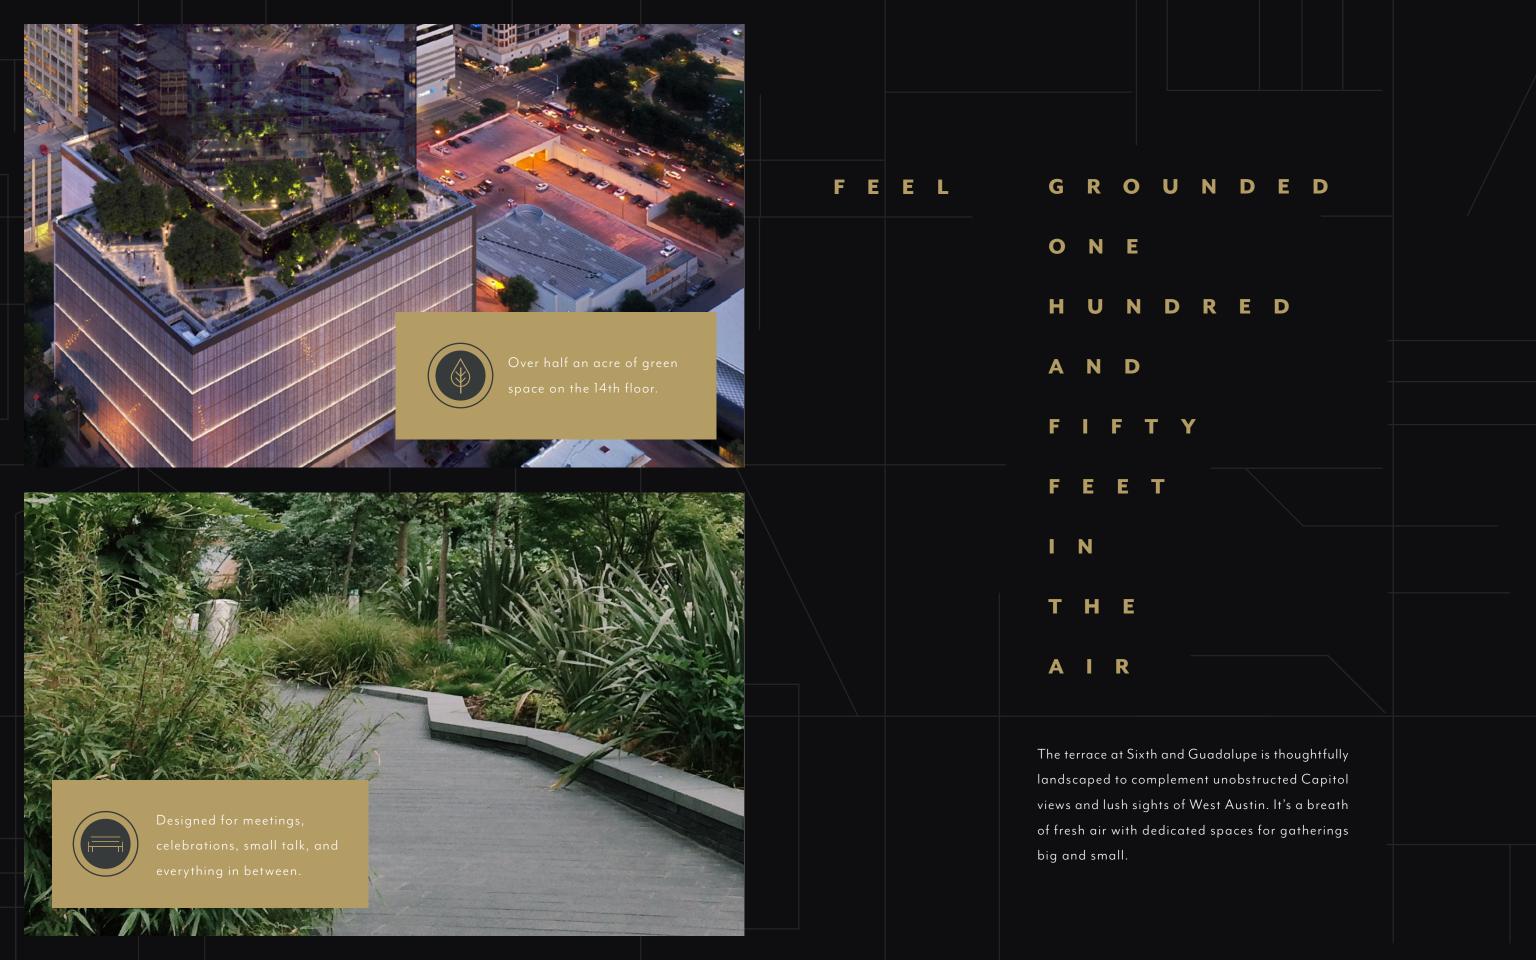

#### STEPS AWAY FROM PARK SPACE

- One block away from Republic Square
- Three blocks away from Wooldridge Square.
- Six blocks away from Zilker Park and Botanical Gardens.

GOANYWHERE AND EVERYWHERE

re Bike