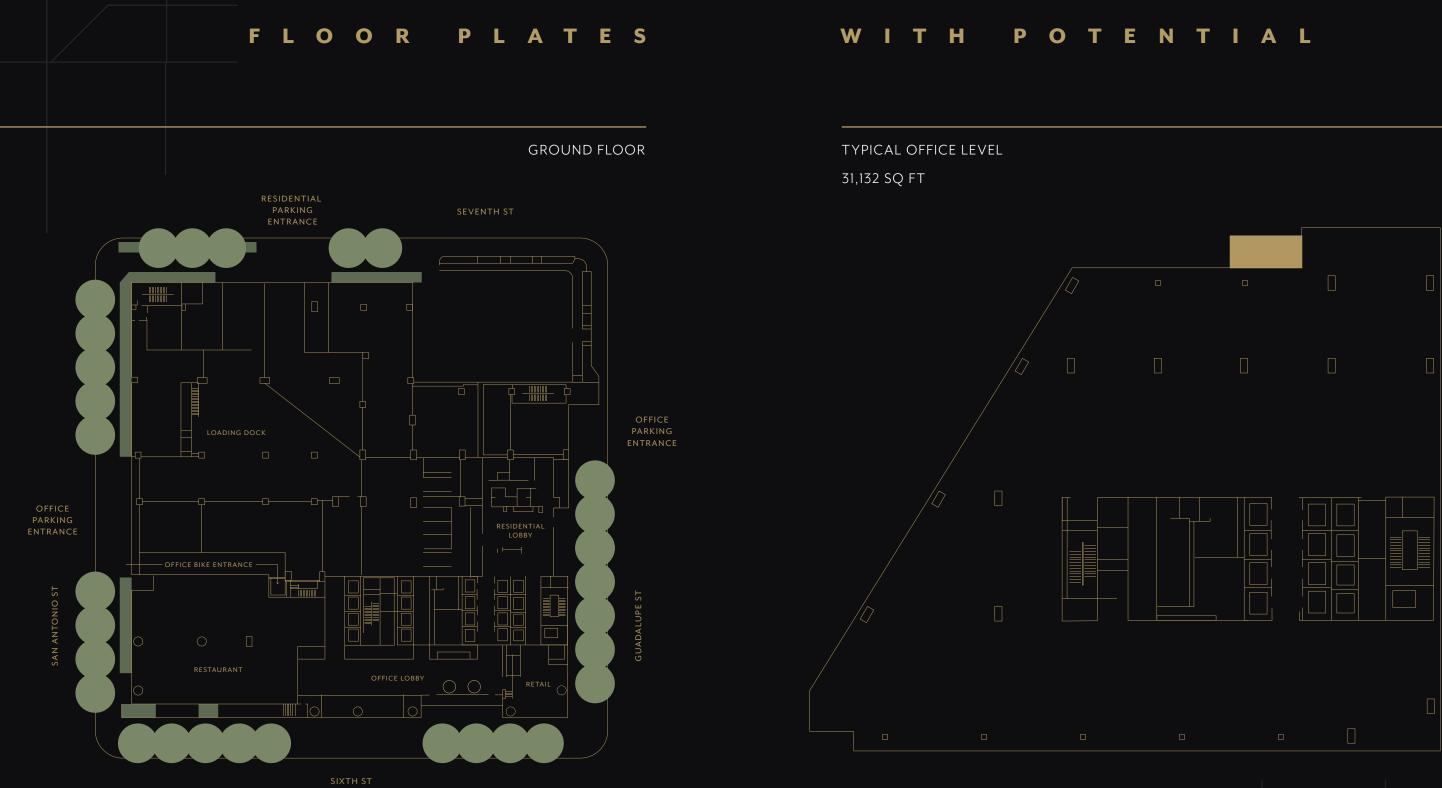

LEVEL 14 AMENITIES FOR ALL OFFICE TENANTS:

- 25,000 sq ft outdoor rooftop park
- 5,500 sq ft Fitness Center
- 2,500 sq ft Conference Center
- 3,900 sq ft Tenant Lounge

- Floor plates | 31,132 sq ft to 32,075 sq ft
- Bay depths | 45 to 90 ft
- Touchless technology
- Destination dispatch elevators
- 11 ft vision glass and 14'6 ft deck-to-deck
  ceiling heights