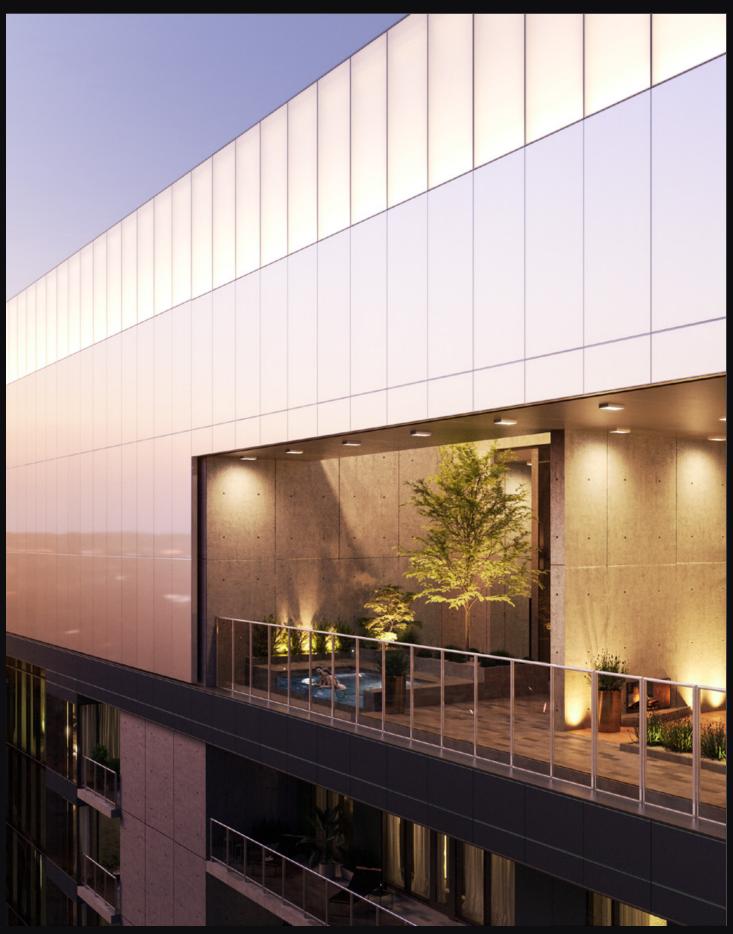

## INSPIRED AMENITIES

- Level 16 and above each have 250 sq ft of private balcony
- Level 15 features a private 10,500 sq ft outdoor terrace for its tenants
- 24-hour on-site security with mounted cameras throughout
- Exclusive office parking | 1,626 parking spaces on levels 2-12, including 50 electric car charging stations

LEVEL 14 AMENITIES FOR ALL OFFICE TENANTS:

- 25,000 sq ft outdoor rooftop park
- 5,500 sq ft Fitness Center
- 2,500 sq ft Conference Center
- 3,900 sq ft Tenant Lounge

- Floor plates | 31,132 sq ft to 32,075 sq ft
- Bay depths | 45 to 90 ft
- Touchless technology
- Destination dispatch elevators
- 11 ft vision glass and 14'6 ft deck-to-deck
  ceiling heights