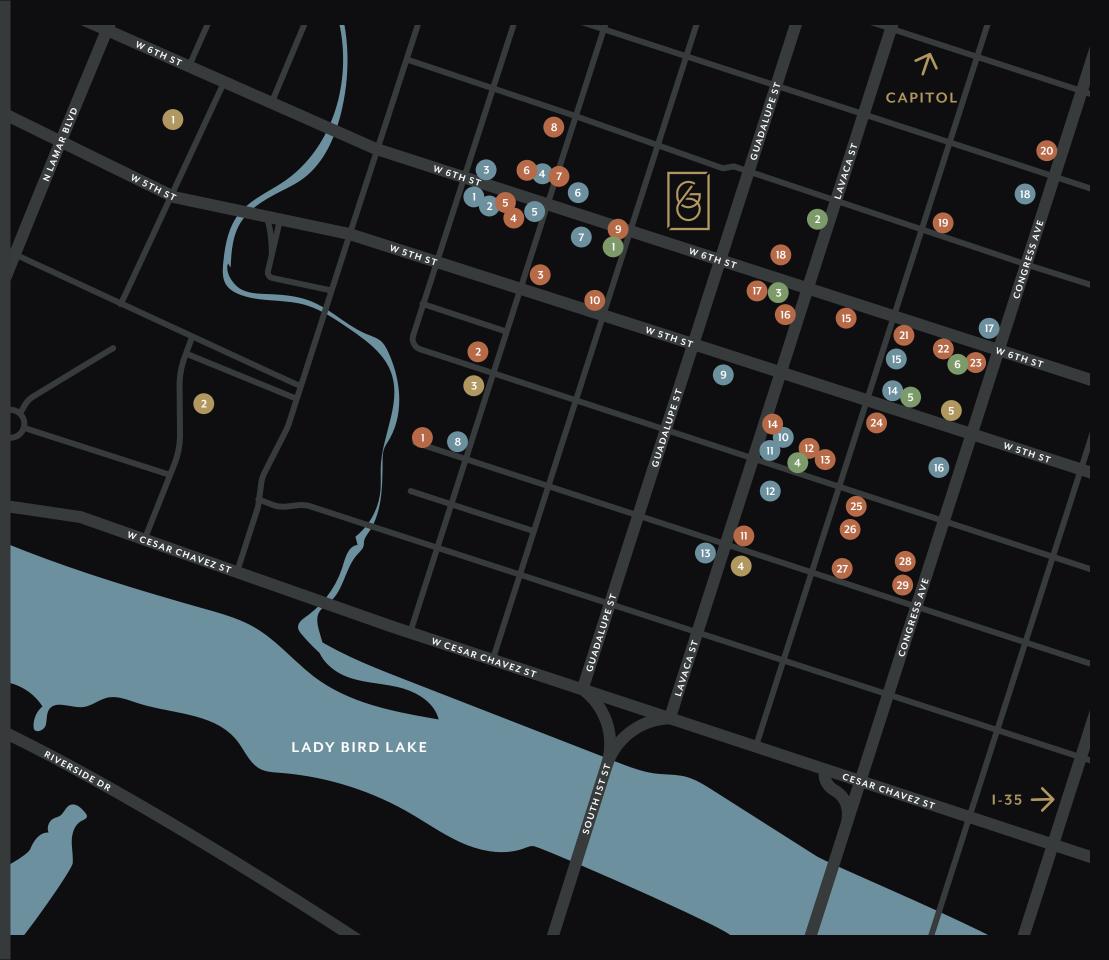

#### STEPS AWAY FROM PARK SPACE

- One block away from Republic Square
- Three blocks away from Wooldridge Square.
- Six blocks away from Zilker Park and Botanical Gardens.

GOANYWHERE AND EVERYWHERE

re Bike

#### WELCOME TO

WEST DOWNTOWN

Sixth and Guadalupe is located in the center of Austin's west downtown. It's the heart of everything Austin.

#### 

| 1. Key Bar          | 7. Unbarlievable      | 13. Starbucks at 3rc |
|---------------------|-----------------------|----------------------|
| 2. The Rustic Tap   | 8. Trifecta           | 14. Comedor          |
| 3. RIO              | 9. The Roosevelt      | 15. Garage Bar       |
| 4. Star Bar         | Room                  | 16. Speakeasy        |
| 5. Parlor and Yard  | 10. Lavaca Street Bar | 17. Starbucks at     |
| 6. Little Woodrow's | 11. Halcyon           | Congress             |
|                     | 12. Rain              | 18. The Townsend     |

| 1.  | Polvo's          | 11. | Bob's Steak and    | 20 | D. Caffe Medici  |
|-----|------------------|-----|--------------------|----|------------------|
| 2.  | Juan Pelota Cafe |     | Chop House         | 21 | . Italic         |
| 3.  | Fixe Southern    | 12. | Péché              | 22 | 2. Ruth's Chris  |
|     | House            | 13. | Truluck's          |    | Steak House      |
| 4.  | Walton's Fancy & | 14. | Turf N' Surf Po    | 23 | 3. Velvet Taco   |
|     | Staple           |     | Воу                | 24 | 4. Lonesome Dove |
| 5.  | The Hoffbrau     | 15. | Thistle Cafe       | 25 | 5. The Capital   |
| 6.  | Sinbad           | 16. | The Iron Bear      |    | Grille           |
|     | Mediterranean    | 17. | Maiko Sushi        | 26 | 6. RA Sushi Bar  |
| 7.  | Via 313          | 18. | Gloria's Latin     | 27 | 7.Red Ash        |
| 8.  | Ranch 616        |     | Cuisine            | 28 | 3. Manuel's      |
| 9.  | TenTen           | 19. | Perry's Steakhouse | 29 | 9. Kebabalicious |
| 10. | .Wu Chow         |     | & Grille           |    |                  |
|     |                  |     |                    |    |                  |

#### 

1. Bull & Bowl 2. Fallout Theater 4. Cedar Street

3. Royal Blue Grocery Nueces

- 3. The Belmont 5. Summit Austin Courtyard
  - 6. Punch Bowl Social Austin

#### 

| ۱. | Whole Foods Market | 4. | Royal Blue Grocery W 3rd |
|----|--------------------|----|--------------------------|
| 2. | Trader Joe's       | 5. | CVS                      |

LEASING

Andrew Smith 512.322.3225 | ASmith@LPC.com