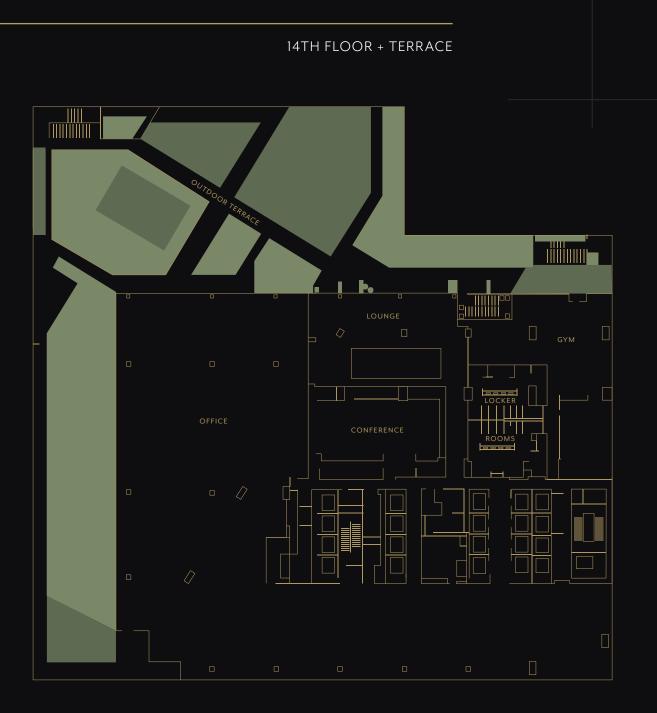

LEVEL 14 AMENITIES FOR ALL OFFICE TENANTS:

- 25,000 sq ft outdoor rooftop park
- 5,500 sq ft Fitness Center
- 2,500 sq ft Conference Center
- 3,900 sq ft Tenant Lounge

- Floor plates | 31,132 sq ft to 32,075 sq ft
- Bay depths | 45 to 90 ft
- Touchless technology
- Destination dispatch elevators
- 11 ft vision glass and 14'6 ft deck-to-deck
  ceiling heights