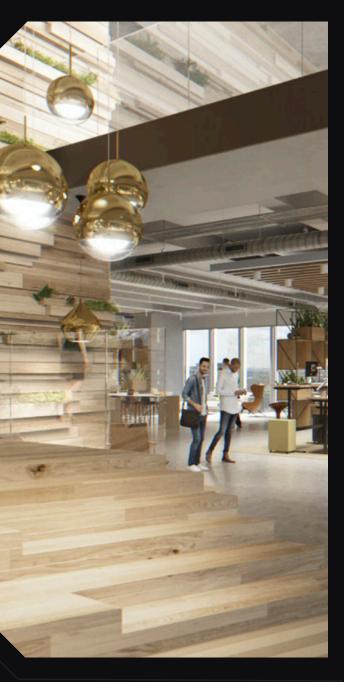

## INSPIRED AMENITIES

- Level 16 and above each have 250 sq ft of private balcony
- Level 15 features a private 10,500 sq ft outdoor terrace for its tenants
- 24-hour on-site security with mounted cameras throughout
- Exclusive office parking | 1,626 parking spaces on levels 2-12, including 50 electric car charging stations

LEVEL 14 AMENITIES FOR ALL OFFICE TENANTS:

- 25,000 sq ft outdoor rooftop park
- 5,500 sq ft Fitness Center
- 2,500 sq ft Conference Center
- 3,900 sq ft Tenant Lounge

- Floor plates | 31,132 sq ft to 32,075 sq ft
- Bay depths | 45 to 90 ft
- Touchless technology
- Destination dispatch elevators
- 11 ft vision glass and 14'6 ft deck-to-deck
  ceiling heights