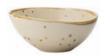

#### thistle

CT2000 Thistle Bowl 8.5" (21.5cm)

CT2001 Thistle Bowl 6.5" (16.5cm)

CT2002 Thistle Bowl 4.5" (11cm)

CT2003 Thistle Plate II" (28cm)

CT2004 Thistle Plate 9" (22cm)

CT2005 Thistle Plate 6.5" (16.5cm)

CT2009 Thistle Mug I2oz (34cl)