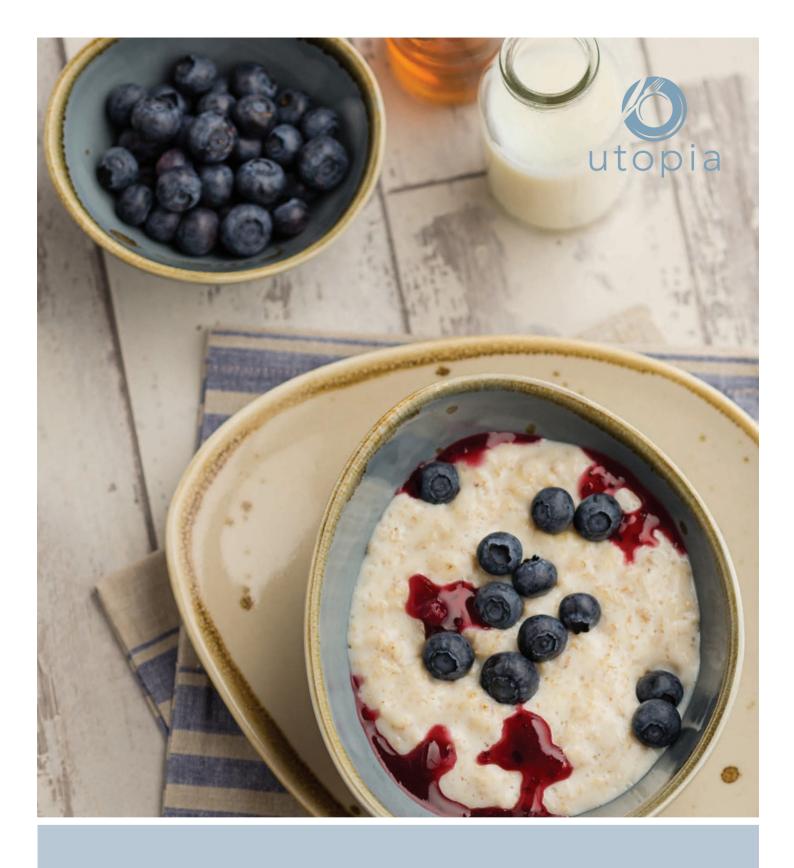

Hand-crafted ceramics as unique as the planet itself

earth

CT2037 Cinnamon Oblong Plate II.5" (29cm)

CT2038 Cinnamon Oblong Plate 10" (25cm)

A beautiful capsule collection of hand crafted **porcelain**, robust enough to be offered with the Utopia **Edge Chip Warranty**\*. Designed to bring rustic warmth to our urban surroundings, each piece is finished by hand making every item within the collection truly **unique**. Produced in a range of coordinating natural hues, Earth combines to add **depth and colour** to food presentation.