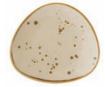

### cinnamon

CT2030 Cinnamon Bowl 8.5" (21.5cm)

CT203 I Cinnamon Bowl 6.5" (16.5cm)

CT2032 Cinnamon Bowl 4.5" (11cm)

CT2033 Cinnamon Plate II" (28cm)

CT2034 Cinnamon Plate 9" (22cm)

CT2035 Cinnamon Plate 6.5" (16.5cm)

CT2039 Cinnamon Mug I2oz (34cl)

• All products supplied in boxes of 6

CT2006 Thistle Oblong Plate I4" (35.5cm)

CT2007 Thistle Oblong Plate II.5" (29cm)

CT2008 Thistle Oblong Plate 10" (25cm)

CT2016 Linen Oblong Plate 14" (35.5cm)