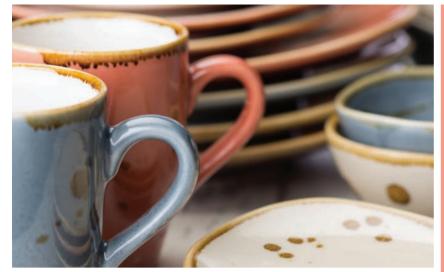

CT2009 Thistle Mug I2oz (34cl)

CT2039 Cinnamon Mug I2oz (34cl)

• All products supplied in boxes of 6

CT2006 Thistle Oblong Plate I4" (35.5cm)

CT2007 Thistle Oblong Plate II.5" (29cm)

CT2008 Thistle Oblong Plate 10" (25cm)

CT2016 Linen Oblong Plate 14" (35.5cm)

CT2037 Cinnamon Oblong Plate II.5" (29cm)

CT2038 Cinnamon Oblong Plate 10" (25cm)

A beautiful capsule collection of hand crafted **porcelain**, robust enough to be offered with the Utopia **Edge Chip Warranty**\*. Designed to bring rustic warmth to our urban surroundings, each piece is finished by hand making every item within the collection truly **unique**. Produced in a range of coordinating natural hues, Earth combines to add **depth and colour** to food presentation.