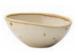

#### linen

CT2010 Linen Bowl 8.5" (21.5cm)

CT2011 Linen Bowl 6.5" (16.5cm)

CT2012 Linen Bowl 4.5" (11cm)

CT2013 Linen Plate 11" (28cm)

CT2014 Linen Plate 9" (22cm)

CT2015 Linen Plate 6.5" (16.5cm)

CT2019 Linen Mug I2oz (34cl)