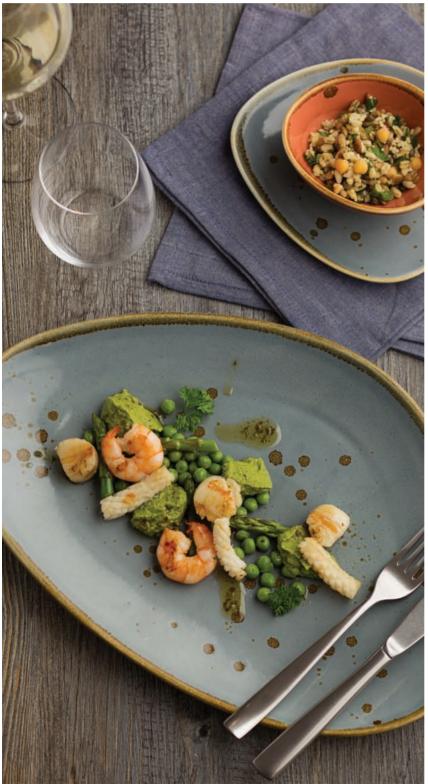

CT2037 Cinnamon Oblong Plate II.5" (29cm)

CT2038 Cinnamon Oblong Plate 10" (25cm)

A beautiful capsule collection of hand crafted **porcelain**, robust enough to be offered with the Utopia **Edge Chip Warranty**\*. Designed to bring rustic warmth to our urban surroundings, each piece is finished by hand making every item within the collection truly **unique**. Produced in a range of coordinating natural hues, Earth combines to add **depth and colour** to food presentation.