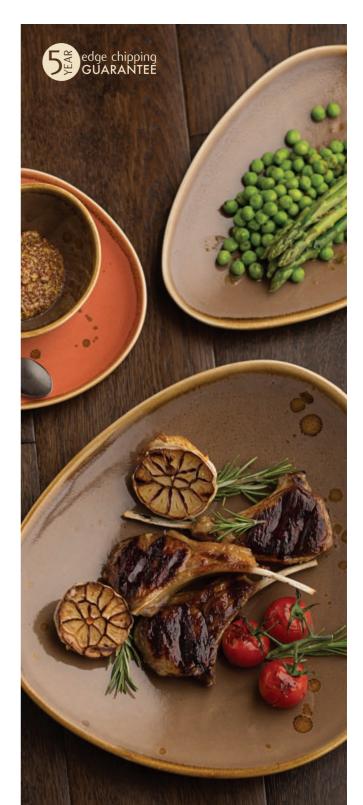

CT2037 Cinnamon Oblong Plate II.5" (29cm)

CT2038 Cinnamon Oblong Plate 10" (25cm)

A beautiful capsule collection of hand crafted **porcelain**, robust enough to be offered with the Utopia **Edge Chip Warranty**\*. Designed to bring rustic warmth to our urban surroundings, each piece is finished by hand making every item within the collection truly **unique**. Produced in a range of coordinating natural hues, Earth combines to add **depth and colour** to food presentation.