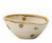

#### mocha

CT2020 Mocha Bowl 8.5" (21.5cm)

CT2021 Mocha Bowl 6.5" (16.5cm)

CT2022 Mocha Bowl 4.5" (11cm)

CT2023 Mocha Plate II" (28cm)

CT2024 Mocha Plate 9" (22cm)

CT2025 Mocha Plate 6.5" (16.5cm)

CT2029 Mocha Mug I2oz (34cl)